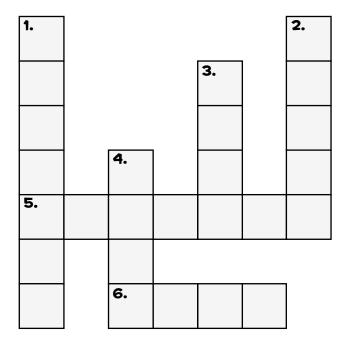

# JETT'S CROSSWORD PUZZLE

### ACROSS:

- 5. THESE MAKE YOUR ROOM OR HOUSE WARM, BUT KIDS SHOULD STAY AWAY FROM THEM.
- 6. YOU AND YOUR FAMILY NEED TO PRACTICE YOUR FIRE ESCAPE \_\_\_\_\_.

- 1. KIDS MUST NEVER PLAY WITH THESE!
- 2. THESE PLUG INTO THE WALL AND KIDS SHOULD NEVER TOUCH THEM.
- 3. THIS IS HOT, DARK, LOUD, AND SCARY.
- 4. THIS IS USED FOR LIGHT AND YOU SHOULD NEVER DRAPE ANYTHING OVER THE TOP OF IT.