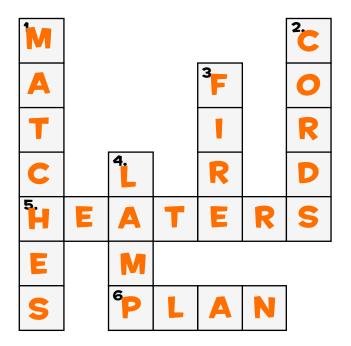

### JETT'S CROSSWORD PUZZLE ANSWER KEY

### ACROSS:

- 5. THESE MAKE YOUR ROOM OR HOUSE WARM, BUT KIDS SHOULD STAY AWAY FROM THEM.
- 6. YOU AND YOUR FAMILY NEED TO PRACTICE YOUR FIRE ESCAPE \_\_\_\_\_.

- 1. KIDS MUST NEVER PLAY WITH THESE!
- 2. THESE PLUG INTO THE WALL AND KIDS SHOULD NEVER TOUCH THEM.
- 3. THIS IS HOT, DARK, LOUD, AND SCARY.
- 4. THIS IS USED FOR LIGHT AND YOU SHOULD NEVER DRAPE ANYTHING OVER THE TOP OF IT.