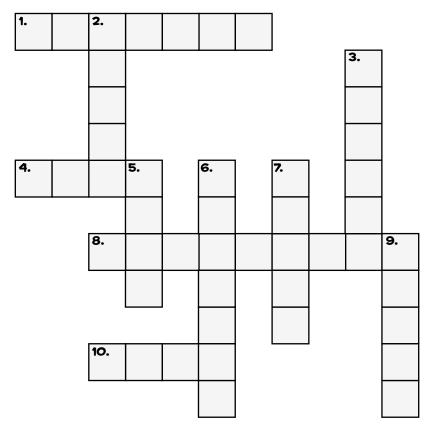

# MARTY'S CROSSWORD PUZZLE

### ACROSS:

- 1. THESE MAKE YOUR ROOM OR HOUSE WARM, BUT KIDS SHOULD STAY AWAY FROM THEM.
- 4. THIS IS USED FOR LIGHT AND YOU SHOULD NEVER DRAPE ANYTHING OVER THE TOP OF IT.
- 8. YOUR SMOKE ALARM NEEDS THESE CHANGED AT LEAST ONCE A YEAR.
- 10. THIS IS HOT, DARK, LOUD, AND SCARY.

- 2. THIS SOUNDS A WARNING.
- 3. THIS IS YOUR JOB IF FIRE BREAKS OUT.
- 5. YOU AND YOUR FAMILY NEED TO PRACTICE YOUR FIRE ESCAPE \_\_\_\_\_\_.
- 6. KIDS MUST NEVER PLAY WITH THESE!
- 7. THESE PLUG INTO THE WALL AND KIDS SHOULD NEVER TOUCH THEM.
- 9. A BURNING HOUSE FILLS WITH THIS AND IT MAKES IT HARD TO BREATHE OR SEE.