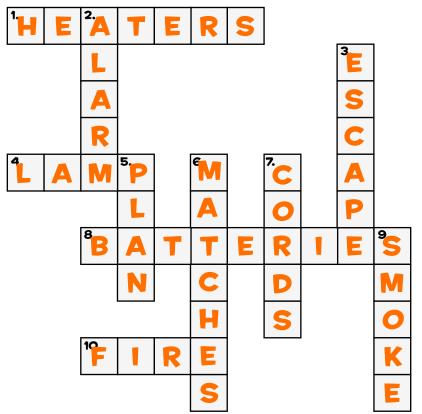

# MARTY'S CROSSWORD PUZZLE ANSWER KEY

### ACROSS:

- 1. THESE MAKE YOUR ROOM OR HOUSE WARM, BUT KIDS SHOULD STAY AWAY FROM THEM.
- 4. THIS IS USED FOR LIGHT AND YOU SHOULD NEVER DRAPE ANYTHING OVER THE TOP OF IT.
- 8. YOUR SMOKE ALARM NEEDS THESE CHANGED AT LEAST ONCE A YEAR.
- 10. THIS IS HOT, DARK, LOUD, AND SCARY.

- 2. THIS SOUNDS A WARNING.
- 3. THIS IS YOUR JOB IF FIRE BREAKS OUT.
- 5. YOU AND YOUR FAMILY NEED TO PRACTICE YOUR FIRE ESCAPE \_\_\_\_\_\_.
- 6. KIDS MUST NEVER PLAY WITH THESE!
- 7. THESE PLUG INTO THE WALL AND KIDS SHOULD NEVER TOUCH THEM.
- 9. A BURNING HOUSE FILLS WITH THIS AND IT MAKES IT HARD TO BREATHE OR SEE.